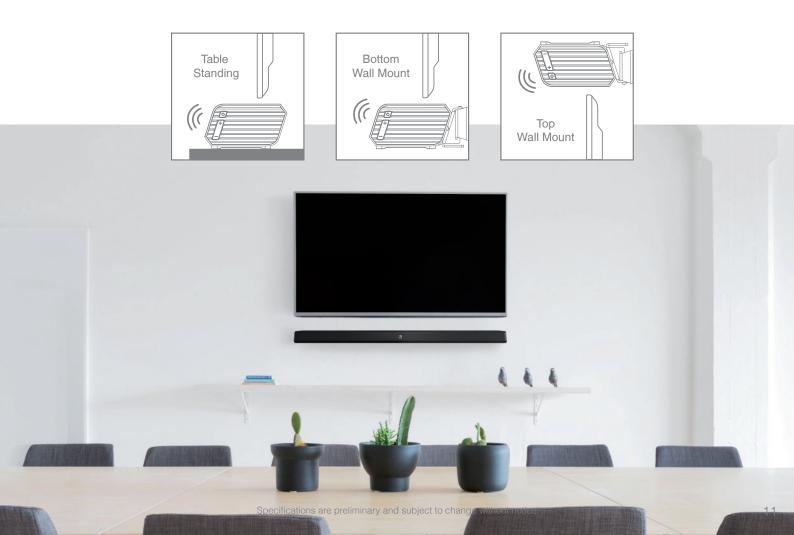

An included IR remote control allows input selection, volume control and EQ preset selection while the unique and clever wall mounting bracket allows convenient mounting to walls on any kind of surface or location with an optimal guiding and coverage for the cables.

## Included mounting bracket

The included clever wall mounting bracket offers mounting possibilities to any kind of surface or location. The unique design allows two-directional installation with possibilities for installation on top or bottom of a screen or projection surface while having optimal directional placement of the speakers. The integrated guiding allows cable entry and fixation for a clean and neat installation.