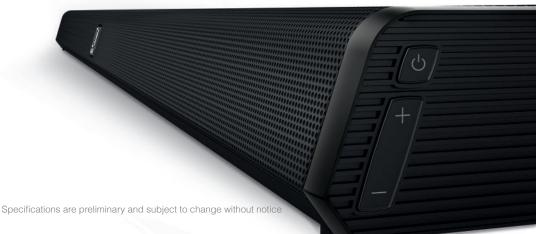

An included IR remote control allows input selection, volume control and EQ preset selection while the unique and clever wall mounting bracket allows convenient mounting to walls on any kind of surface or location with an optimal guiding and coverage for the cables.