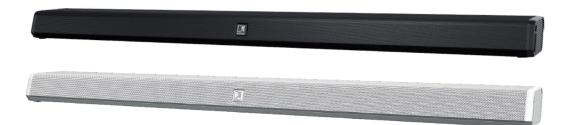

## Professional 2.1 Soundbar

The IMEO1 Soundbar features a slim and elegant design and includes all required functions for expansion of any audiovisual system with an impressive sound, while having a minimal hassle for installation. It's perfectly suited for installations such as classrooms, presentation rooms or meeting rooms where it can be used and installed in combination with screens, smartboards or projectors.

- 2.1 Soundbar
- ▶ Integrated subwoofer
- Preset equalizer modes
- Bluetooth wireless technology for streaming music
- ► HDMI (ARC with CEC) input
- Optical & coaxial inputs (SPDIF)
- ► Clever bracket system included
- Included remote control