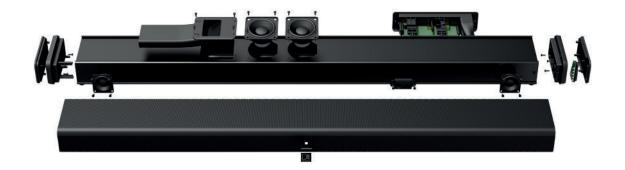

The acoustics feature two 1.5" high frequency drivers with an RMS rating of 15 Watt and a low frequency section composed of two 2.5" low frequency drivers with an RMS rating of 30 Watt, resulting in an overall 60 Watt RMS rating. The Class-D amplifier with integrated DSP processing and transmission line configuration for the low-frequency drivers offers a crystal

clear sound reproduction with stunning low-frequency response. Selectable DSP presets offer optimization for applications such as presentations, music playback or video's.

Various input possibilities such as an unbalanced line input, HDMI (ARC) input or SPDIF (optical and coaxial) allow compatibility with a variation of input sources, while Bluetooth allows wireless connections with portable devices.