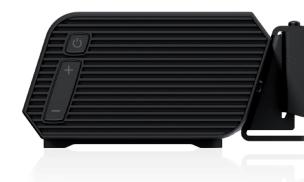

An included IR remote control allows input selection, volume control and EQ preset selection while the unique and clever wall mounting bracket allows convenient mounting to walls on any kind of surface or location with an optimal guiding and coverage for the cables.

## Included mounting bracket

The included clever wall mounting bracket offers mounting possibilities to any kind of surface or location. The unique design allows two-directional installation with possibilities for installation on top or bottom of a screen or projection surface while having optimal directional placement of the speakers. The integrated guiding allows cable entry and fixation for a clean and neat installation.