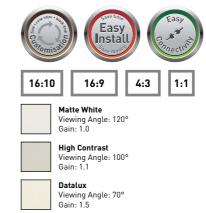

## Other options

- Radio frequency: Includes built-in radio frequency receiver, making it possible to operate the screen using the supplied remote control.
- Extended black drop
- Without borders