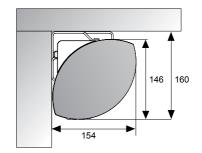

## **Elpro Concept**

- Stylishly designed electric projection screen for wall or ceiling mounting. If you cannot hide the case into the ceiling, use a projection screen that is worth noticing.
- A five year limited warranty on the Concept range to match the high quality of the products.
- Easy to mount onto a wall or ceiling thanks to the Easy Install system.
- Thanks to Easy Install plug and play connecting the screen to power or one of the many accessories is quick and easy.
- The case and the projection screen surface can be made to exactly the right size and the case is available in any colour for optimal integration into any interior.
- Limit switches are factory set guaranteeing a long life span. The Elpro Concept is supplied with a wall switch.
- New user friendly packaging for an even faster installation.
- High speed motor which is mounted in rubber dampers for low noise operation.