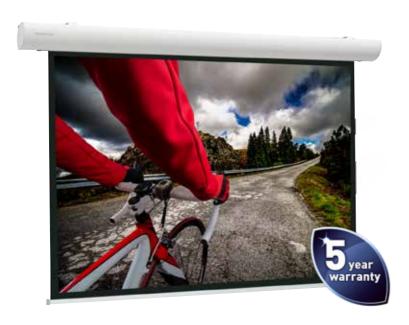

## **Elpro Concept**

- Stylishly designed electric projection screen for wall or ceiling mounting. If you cannot hide the case into the ceiling, use a projection screen that is worth noticing.
- A five year limited warranty on the Concept range to match the high quality of the products.
- Easy to mount onto a wall or ceiling thanks to the Easy Install system.
- Thanks to Easy Install plug and play connecting the screen to power or one of the many accessories is quick and easy.
- The case and the projection screen surface can be made to exactly the right size and the case is available in any colour for optimal integration into any interior.
- Limit switches are factory set guaranteeing a long life span. The Elpro Concept is supplied with a wall switch.
- New user friendly packaging for an even faster installation.
- High speed motor which is mounted in rubber dampers for low noise operation.