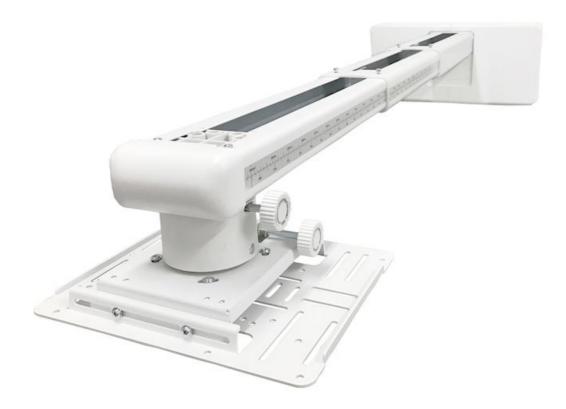

## OWM3000ST

Short throw projector mount

- Compact telescopic arm
- Easy to install adjustable
- Cable management
- Compatible with stud walls

Designed for Optoma short throw projectors this easy to install compact mount features a high quality adjustable arm and mounting plate. It also comes with universal arms for mounting other projectors.

## **Specifications**

| General                |                                                        |
|------------------------|--------------------------------------------------------|
| Net weight             | 6.8kg                                                  |
| Dimensions (W x D x H) | 448 x 595 x 210                                        |
| mm                     |                                                        |
| Pitch                  | 5°                                                     |
| Roll                   | 5°                                                     |
| Yaw                    | 5°                                                     |
| Adjustable             | +/-30mm horizontal shift, +/-40mm vertical shift       |
| In the box             | User manual                                            |
|                        | Accessory bag (inc screws, washers, extension arms and |
|                        | Allen keys)                                            |
| Extension range        | 595 - 1350mm                                           |